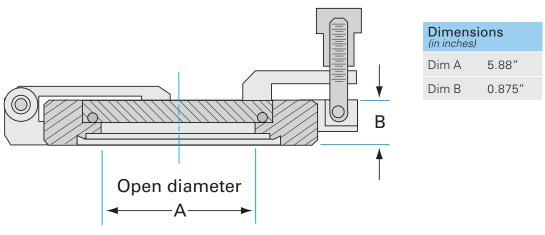

#### AD-800

| Parameters             | Specifications                      |
|------------------------|-------------------------------------|
| Loadlock Door Type     | Blank                               |
| Flange Size / Type     | DN 150 CF (8" OD)                   |
| Viewport Material      | Blank (no viewport)                 |
| Door & Flange Material | 304 stainless                       |
| Vacuum Range           | 1 · 109 mbar to 1 bar (high vacuum) |
| Temperature Range      | -20 °C to 200 °C                    |
| Weight                 | 20 lbs                              |