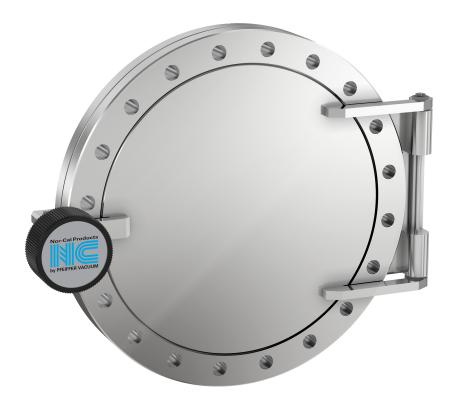

# **Blank loadlock door** 8" OD CF add-a-door with no viewport

Part number: AD-800

### Blank loadlock door 8" OD CF add-a-door with no viewport

- Standard windows made with borosilicate glass or quartz
- Specialized materials including sapphire also available
- Viewport shutters keep the glass contamination free
- Use our Add-a-Doors to create your own system load lock
- Contact us at 800-824-4166 if you can't find exactly what you need

#### AD-800

| Parameters             | Specifications                      |
|------------------------|-------------------------------------|
| Loadlock Door Type     | Blank                               |
| Flange Size / Type     | DN 150 CF (8" OD)                   |
| Viewport Material      | Blank (no viewport)                 |
| Door & Flange Material | 304 stainless                       |
| Vacuum Range           | 1 · 109 mbar to 1 bar (high vacuum) |
| Temperature Range      | -20 °C to 200 °C                    |
| Weight                 | 20 lbs                              |